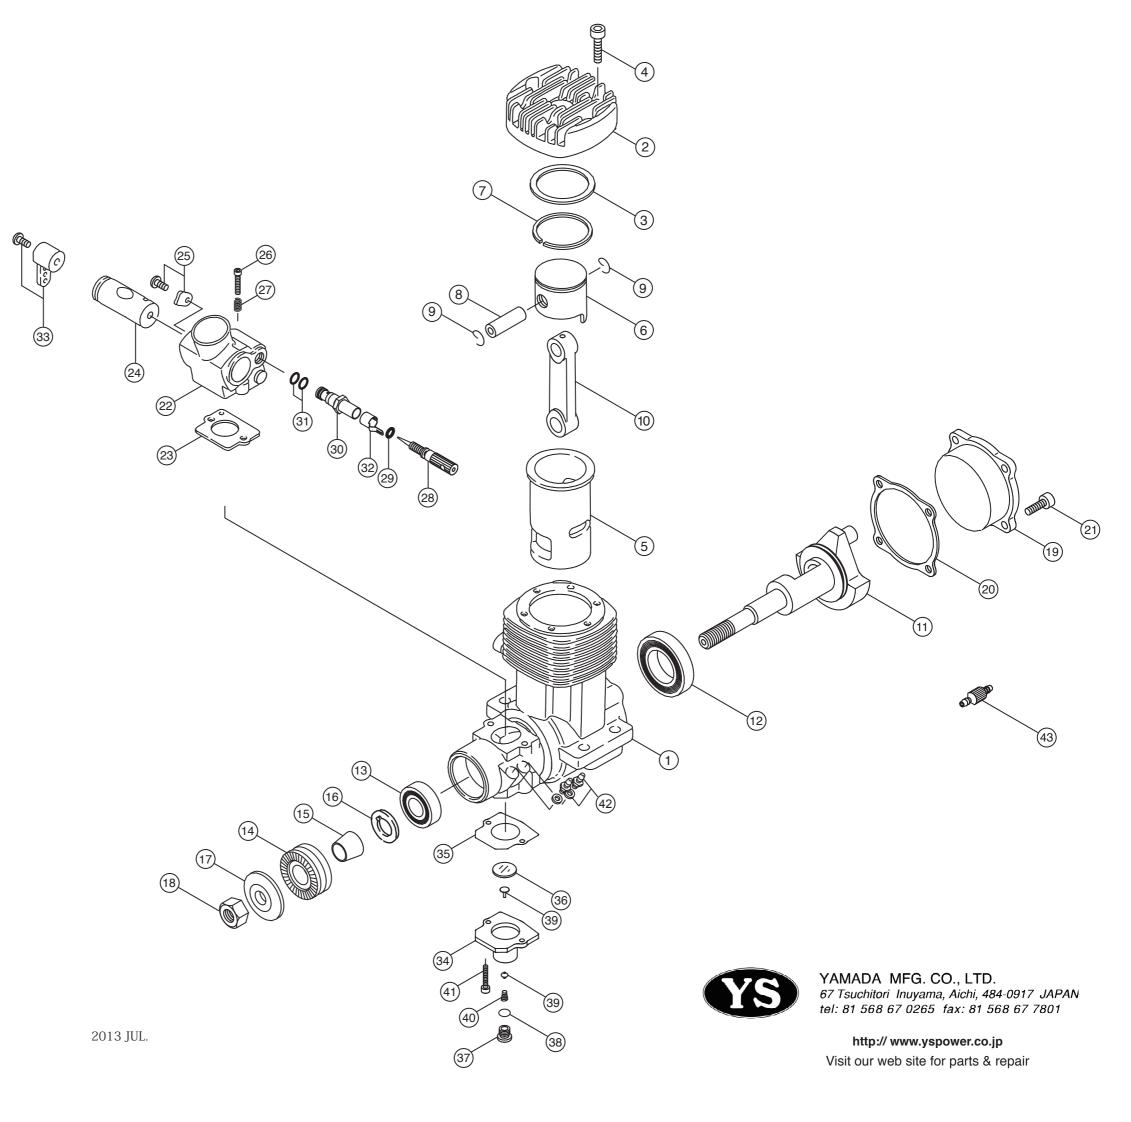

| 1         R6401         Crankcase (rear)         1           2         R6402         Cylinder head         1           3         S7103         Cylinder head gasket         1           4         R6104         Cylinder head screws         6           R6405         Liner & piston set (rear)         1           5         R6405         Liner         1           6         R6406         Piston (rear)         1           7         S7107         Piston ring         1           8         R6407         Wrist pin         1           9         S5208         Wrist pin retainer         2           10         S7110         Con rod         1           11         R6410         Crankshaft         1           12         R6112         Rear bearing         1           13         R6211         Front bearing         1           14         F9323         Drive washer         1           15         F9324         Drive washer reatiner         1           16         R6115         Drive washer spacer         1           17         R6116         Prop washer         1           18                                                                                                       | NO. | ITEM NO. | NAME                                  | QTY |
|-----------------------------------------------------------------------------------------------------------------------------------------------------------------------------------------------------------------------------------------------------------------------------------------------------------------------------------------------------------------------------------------------------------------------------------------------------------------------------------------------------------------------------------------------------------------------------------------------------------------------------------------------------------------------------------------------------------------------------------------------------------------------------------------------------------------------------------------------------------------------------------------------------------------------------------------------------------------------------------------------------------------------------------------------------------------------------------------------------------------------------------------------------------------------------------------------------------------|-----|----------|---------------------------------------|-----|
| 2         R6402         Cylinder head         1           3         S7103         Cylinder head gasket         1           4         R6104         Cylinder head screws         6           R6405         Liner         1           5         R6405         Liner         1           6         R6406         Piston (rear)         1           7         S7107         Piston ring         1           8         R6407         Wrist pin         1           9         S5208         Wrist pin         1           9         S5208         Wrist pin retainer         2           10         S7110         Con rod         1           11         R6410         Crankshaft         1           12         R6112         Rear bearing         1           13         R6211         Front bearing         1           14         F9323         Drive washer         1           15         F9324         Drive washer reatiner         1           16         R6115         Drive washer spacer         1           17         R6116         Prop washer         1           18         R6217 <td< td=""><td>1</td><td>R6401</td><td>Crankcase (rear)</td><td>1</td></td<>                                       | 1   | R6401    | Crankcase (rear)                      | 1   |
| 3         S7103         Cylinder head gasket         1           4         R6104         Cylinder head screws         6           R6405S         Liner & piston set (rear)         1           5         R6405         Liner         1           6         R6406         Piston (rear)         1           7         S7107         Piston ring         1           8         R6407         Wrist pin         1           9         S5208         Wrist pin retainer         2           10         S7110         Con rod         1           11         R6410         Crankshaft         1           12         R6112         Rear bearing         1           13         R6211         Front bearing         1           14         F9323         Drive washer         1           15         F9324         Drive washer reatiner         1           16         R6115         Drive washer reatiner         1           17         R6116         Prop washer         1           18         R6217         Prop nut         1           19         R6118         Back plate screws         4           20                                                                                                      | 2   | R6402    | · ·                                   | 1   |
| 4         R6104         Cylinder head screws         6           R6405S         Liner & piston set (rear)         1           5         R6405         Liner         1           6         R6406         Piston (rear)         1           7         S7107         Piston ring         1           8         R6407         Wrist pin         1           9         S5208         Wrist pin retainer         2           10         S7110         Con rod         1           11         R6410         Crankshaft         1           12         R6112         Rear bearing         1           13         R6211         Front bearing         1           14         F9323         Drive washer         1           15         F9324         Drive washer reatiner         1           16         R6115         Drive washer spacer         1           17         R6116         Prop washer         1           18         R6217         Prop nut         1           19         R6118         Back plate gasket         1           20         R6119         Back plate screws         4           R6421A                                                                                                      | 3   | S7103    | ,                                     | 1   |
| R6405         Liner & piston set (rear)           5         R6405         Liner           6         R6406         Piston (rear)         1           7         S7107         Piston ring         1           8         R6407         Wrist pin         1           9         S5208         Wrist pin retainer         2           10         S7110         Con rod         1           11         R6410         Crankshaft         1           12         R6112         Rear bearing         1           13         R6211         Front bearing         1           14         F9323         Drive washer         1           15         F9324         Drive washer reatiner         1           16         R6115         Drive washer spacer         1           17         R6116         Prop washer         1           18         R6217         Prop nut         1           19         R6118         Back plate gasket         1           20         R6119         Back plate gasket         1           21         R6120         Back plate screws         4           R6421A         Carburetor assembly                                                                                                 |     |          |                                       | 6   |
| 5         R6405         Liner         1           6         R6406         Piston (rear)         1           7         S7107         Piston ring         1           8         R6407         Wrist pin         1           9         S5208         Wrist pin retainer         2           10         S7110         Con rod         1           11         R6410         Crankshaft         1           12         R6112         Rear bearing         1           13         R6211         Front bearing         1           14         F9323         Drive washer         1           15         F9324         Drive washer reatiner         1           16         R6115         Drive washer spacer         1           17         R6116         Prop washer         1           18         R6217         Prop nut         1           19         R6118         Back plate gasket         1           20         R6119         Back plate gasket         1           21         R6120         Back plate screws         4           R6421A         Carburetor assembly         1           22         R6421<                                                                                                   | ·   |          | ,                                     |     |
| 6         R6406         Piston (rear)         1           7         S7107         Piston ring         1           8         R6407         Wrist pin         1           9         S5208         Wrist pin retainer         2           10         S7110         Con rod         1           11         R6410         Crankshaft         1           12         R6112         Rear bearing         1           13         R6211         Front bearing         1           14         F9323         Drive washer         1           15         F9324         Drive washer reatiner         1           16         R6115         Drive washer spacer         1           17         R6116         Prop washer         1           18         R6217         Prop nut         1           19         R6118         Back plate gasket         1           20         R6119         Back plate gasket         1           21         R6120         Back plate gasket         1           21         R6120         Back plate screws         4           4         R6421A         Carburetor assembly           22                                                                                                     | 5   |          |                                       | 1   |
| 7         S7107         Piston ring         1           8         R6407         Wrist pin         1           9         S5208         Wrist pin retainer         2           10         S7110         Con rod         1           11         R6410         Crankshaft         1           12         R6112         Rear bearing         1           13         R6211         Front bearing         1           14         F9323         Drive washer         1           15         F9324         Drive washer reatiner         1           16         R6115         Drive washer spacer         1           17         R6116         Prop washer         1           18         R6217         Prop nut         1           19         R6118         Back plate         1           20         R6119         Back plate gasket         1           21         R6118         Back plate gasket         1           21         R6119         Back plate screws         4           4         R6421         Throttle body         1           22         R6421         Throttle body         1           23                                                                                                        |     |          |                                       |     |
| 8         R6407         Wrist pin         1           9         S5208         Wrist pin retainer         2           10         S7110         Con rod         1           11         R6410         Crankshaft         1           12         R6112         Rear bearing         1           13         R6211         Front bearing         1           14         F9323         Drive washer         1           15         F9324         Drive washer         1           16         R6115         Drive washer reatiner         1           16         R6116         Prop washer         1           17         R6116         Prop washer         1           18         R6217         Prop nut         1           19         R6118         Back plate gasket         1           20         R6119         Back plate gasket         1           21         R6120         Back plate gasket         1           21         R6121         Throttle body         1           22         R6421         Throttle body         1           23         R6122         Throttle body gasket         1           24                                                                                                   |     | S7107    |                                       |     |
| 9         S5208         Wrist pin retainer         2           10         S7110         Con rod         1           11         R6410         Crankshaft         1           12         R6112         Rear bearing         1           13         R6211         Front bearing         1           14         F9323         Drive washer         1           15         F9324         Drive washer         1           16         R6115         Drive washer spacer         1           17         R6116         Prop washer         1           18         R6217         Prop nut         1           19         R6118         Back plate         1           20         R6119         Back plate gasket         1           21         R6120         Back plate screws         4           R6421A         Carburetor assembly         2           22         R6421         Throttle body gasket         1           23         R6122         Throttle body gasket         1           24         R6423         Throttle body gasket         1           25         R6124         Throttle body gasket         1                                                                                                 |     |          | -                                     |     |
| 10         S7110         Con rod         1           11         R6410         Crankshaft         1           12         R6112         Rear bearing         1           13         R6211         Front bearing         1           14         F9323         Drive washer         1           15         F9324         Drive washer reatiner         1           16         R6115         Drive washer spacer         1           17         R6116         Prop washer         1           18         R6217         Prop nut         1           19         R6118         Back plate         1           20         R6119         Back plate gasket         1           21         R6120         Back plate screws         4           R6421A         Carburetor assembly         2           22         R6421         Throttle body         1           23         R6122         Throttle body gasket         1           24         R6423         Throttle barrel retainer         1           25         R6124         Throttle barrel retainer         1           26         F1258         Throttle stop spring         1                                                                                    |     |          | ·                                     |     |
| 11         R6410         Crankshaft         1           12         R6112         Rear bearing         1           13         R6211         Front bearing         1           14         F9323         Drive washer         1           15         F9324         Drive washer         1           16         R6115         Drive washer spacer         1           17         R6116         Prop washer         1           18         R6217         Prop nut         1           19         R6118         Back plate         1           20         R6119         Back plate gasket         1           21         R6120         Back plate screws         4           R6421A         Carburetor assembly           22         R6421         Throttle body         1           23         R6122         Throttle body gasket         1           24         R6423         Throttle barrel retainer         1           25         R6124         Throttle barrel retainer         1           26         F1258         Throttle stop spring         1           27         R6126         Throttle stop spring         1 <t< td=""><td></td><td></td><td>· · · · · · · · · · · · · · · · · · ·</td><td></td></t<> |     |          | · · · · · · · · · · · · · · · · · · · |     |
| 12         R6112         Rear bearing         1           13         R6211         Front bearing         1           14         F9323         Drive washer         1           15         F9324         Drive washer         1           16         R6115         Drive washer spacer         1           17         R6116         Prop washer         1           18         R6217         Prop nut         1           19         R6118         Back plate         1           20         R6119         Back plate gasket         1           20         R6119         Back plate screws         4           4         R6421A         Carburetor assembly         4           21         R6120         Back plate screws         4           22         R6421         Throttle body         1           23         R6122         Throttle body gasket         1           24         R6423         Throttle body gasket         1           25         R6124         Throttle barrel retainer         1           26         F1258         Throttle barrel retainer         1           27         R6126         Throttle barrel retainer                                                                     |     |          |                                       | 1   |
| 13         R6211         Front bearing         1           14         F9323         Drive washer         1           15         F9324         Drive washer reatiner         1           16         R6115         Drive washer spacer         1           17         R6116         Prop washer         1           18         R6217         Prop nut         1           19         R6118         Back plate         1           20         R6119         Back plate gasket         1           21         R6120         Back plate screws         4           R6421A         Carburetor assembly         1           22         R6421         Throttle body gasket         1           23         R6122         Throttle body gasket         1           24         R6423         Throttle body gasket         1           24         R6423         Throttle body gasket         1           25         R6124         Throttle body gasket         1           26         F1258         Throttle stop spring         1           27         R6126         Throttle stop spring         1           28         F1545         Needle valve assembly                                                               |     |          |                                       | -   |
| 14         F9323         Drive washer         1           15         F9324         Drive washer reatiner         1           16         R6115         Drive washer reatiner         1           17         R6116         Prop washer         1           18         R6217         Prop nut         1           19         R6118         Back plate         1           20         R6119         Back plate gasket         1           21         R6120         Back plate screws         4           R6421A         Carburetor assembly         2           22         R6421         Throttle body         1           23         R6122         Throttle body gasket         1           24         R6423         Throttle body gasket         1           25         R6124         Throttle barrel retainer         1           26         F1258         Throttle stop screw         1           27         R6126         Throttle stop spring         1           28         F1545         Needle valve assembly           28         F1545         Needle valve O ring         1           30         F1555         Needle valve socket         1                                                            |     |          |                                       |     |
| 15         F9324         Drive washer reatiner         1           16         R6115         Drive washer spacer         1           17         R6116         Prop washer         1           18         R6217         Prop nut         1           19         R6118         Back plate         1           20         R6119         Back plate gasket         1           21         R6120         Back plate screws         4           R6421A         Carburetor assembly         2           22         R6421         Throttle body         1           23         R6122         Throttle body gasket         1           24         R6423         Throttle body gasket         1           25         R6124         Throttle barrel retainer         1           26         F1258         Throttle stop screw         1           27         R6126         Throttle stop spring         1           4         F1545S         Needle valve assembly           28         F1545         Needle valve Oring         1           30         F1555         Needle valve Socket         1           31         F1556         Needle valve socket         1<                                                       |     |          |                                       | •   |
| 16         R6115         Drive washer spacer         1           17         R6116         Prop washer         1           18         R6217         Prop nut         1           19         R6118         Back plate         1           20         R6119         Back plate gasket         1           21         R6120         Back plate screws         4           R6421A         Carburetor assembly         2           22         R6421         Throttle body         1           23         R6122         Throttle body gasket         1           24         R6423         Throttle body gasket         1           24         R6423         Throttle barrel retainer         1           25         R6124         Throttle stop screw         1           26         F1258         Throttle stop spring         1           27         R6126         Throttle stop spring         1           28         F1545         Needle valve assembly           28         F1545         Needle valve O ring         1           30         F1555         Needle valve Socket         1           31         F1556         Needle valve socket O-rings                                                          |     |          |                                       | •   |
| 17         R6116         Prop washer         1           18         R6217         Prop nut         1           19         R6118         Back plate         1           20         R6119         Back plate gasket         1           21         R6120         Back plate screws         4           R6421A         Carburetor assembly         2           22         R6421         Throttle body         1           23         R6122         Throttle body gasket         1           24         R6423         Throttle body gasket         1           24         R6423         Throttle barrel retainer         1           25         R6124         Throttle barrel retainer         1           26         F1258         Throttle stop screw         1           27         R6126         Throttle stop spring         1           40         F1245         Needle valve assembly         1           28         F1545         Needle valve O ring         1           30         F1555         Needle valve Socket         1           31         F1556         Needle valve socket O-rings         2           32         F1257         Needle v                                                       |     |          |                                       | -   |
| 18         R6217         Prop nut         1           19         R6118         Back plate         1           20         R6119         Back plate gasket         1           21         R6120         Back plate screws         4           R6421A         Carburetor assembly         2           22         R6421         Throttle body         1           23         R6122         Throttle body gasket         1           24         R6423         Throttle body gasket         1           24         R6423         Throttle barrel         1           25         R6124         Throttle barrel retainer         1           26         F1258         Throttle stop screw         1           27         R6126         Throttle stop spring         1           4         F1545         Needle valve assembly           28         F1545         Needle valve O ring         1           30         F1555         Needle valve Socket         1           31         F1556         Needle valve detent         1           33         F1260S         Throttle arm set         1           34         R6133A         Regulator assembly                                                                  |     |          | ·                                     | •   |
| 19         R6118         Back plate         1           20         R6119         Back plate gasket         1           21         R6120         Back plate screws         4           R6421A         Carburetor assembly         1           22         R6421         Throttle body         1           23         R6122         Throttle body gasket         1           24         R6423         Throttle barrel         1           25         R6124         Throttle barrel retainer         1           25         R6124         Throttle stop screw         1           26         F1258         Throttle stop screw         1           27         R6126         Throttle stop spring         1           4         F1545         Needle valve assembly           28         F1545         Needle valve         1           29         F1546         Needle valve O ring         1           30         F1555         Needle valve socket         1           31         F1556         Needle valve detent         1           33         F1260S         Throttle arm set         1           34         R6133A         Regulator gasket         1                                                       |     |          | · ·                                   | •   |
| 20         R6119         Back plate gasket         1           21         R6120         Back plate screws         4           R6421A         Carburetor assembly         1           22         R6421         Throttle body         1           23         R6122         Throttle body gasket         1           24         R6423         Throttle body gasket         1           25         R6124         Throttle barrel retainer         1           26         F1258         Throttle stop screw         1           27         R6126         Throttle stop spring         1           26         F1258         Needle valve assembly           28         F1545         Needle valve or ing         1           29         F1545         Needle valve Oring         1           30         F1555         Needle valve socket         1           31         F1556         Needle valve detent         1           33         F1260S         Throttle arm set         1           33         F1260S         Throttle arm set         1           34         R6133         Regulator gasket         1           35         R6134         Regulator gasket <td></td> <td></td> <td></td> <td></td>          |     |          |                                       |     |
| 21         R6120         Back plate screws         4           R6421A         Carburetor assembly         1           22         R6421         Throttle body         1           23         R6122         Throttle body gasket         1           24         R6423         Throttle barrel         1           25         R6124         Throttle barrel retainer         1           26         F1258         Throttle stop screw         1           27         R6126         Throttle stop spring         1           27         R6126         Throttle stop spring         1           27         R6126         Throttle stop spring         1           28         F1545         Needle valve assembly         1           29         F1546         Needle valve or ing         1           30         F1555         Needle valve socket         1           31         F1556         Needle valve socket O-rings         2           32         F1257         Needle valve detent         1           33         F1260S         Throttle arm set         1           R6133A         Regulator assembly         1           34         R6133         Regulato                                              |     |          | ·                                     |     |
| R6421A         Carburetor assembly           22         R6421         Throttle body         1           23         R6122         Throttle body gasket         1           24         R6423         Throttle barrel         1           25         R6124         Throttle barrel retainer         1           26         F1258         Throttle stop screw         1           27         R6126         Throttle stop spring         1           40         F1545         Needle valve assembly           28         F1545         Needle valve or ing         1           29         F1546         Needle valve Or ing         1           30         F1555         Needle valve socket         1           31         F1556         Needle valve detent         1           32         F1257         Needle valve detent         1           33         F1260S         Throttle arm set         1           40         R6133         Regulator assembly           34         R6133         Regulator gasket         1           35         R6134         Regulator gasket         1           36         F1247         Diaphram         1                                                                      |     |          |                                       |     |
| 22         R6421         Throttle body         1           23         R6122         Throttle body gasket         1           24         R6423         Throttle barrel         1           25         R6124         Throttle barrel retainer         1           26         F1258         Throttle stop screw         1           27         R6126         Throttle stop spring         1           27         R6126         Throttle stop spring         1           27         R6126         Throttle stop spring         1           28         F1545         Needle valve assembly           28         F1545         Needle valve or ing         1           30         F1555         Needle valve socket         1           31         F1556         Needle valve socket O-rings         2           32         F1257         Needle valve detent         1           33         F1260S         Throttle arm set         1           R6133A         Regulator assembly           34         R6133         Regulator gasket         1           35         R6134         Regulator adjusting screw         1           36         F1247         Diaphram                                                   | 21  |          |                                       | 4   |
| 23         R6122         Throttle body gasket         1           24         R6423         Throttle barrel         1           25         R6124         Throttle barrel retainer         1           26         F1258         Throttle stop screw         1           27         R6126         Throttle stop spring         1           27         R6126         Throttle stop spring         1           27         R6126         Throttle stop spring         1           28         F1545         Needle valve assembly         1           28         F1545         Needle valve Oring         1           30         F1555         Needle valve Socket         1           31         F1556         Needle valve socket O-rings         2           32         F1257         Needle valve detent         1           33         F1260S         Throttle arm set         1           R6133A         Regulator assembly           34         R6133         Regulator gasket         1           35         R6134         Regulator gasket         1           36         F1247         Diaphram         1           37         F1245         Regulator adjustin                                              |     | 1        | -                                     | _   |
| 24         R6423         Throttle barrel         1           25         R6124         Throttle barrel retainer         1           26         F1258         Throttle stop screw         1           27         R6126         Throttle stop spring         1           27         R6126         Throttle stop spring         1           27         R6126         Throttle stop spring         1           28         F1545         Needle valve assembly         1           29         F1546         Needle valve O ring         1           30         F1555         Needle valve socket         1           31         F1556         Needle valve socket O-rings         2           32         F1257         Needle valve detent         1           33         F1260S         Throttle arm set         1           R6133A         Regulator assembly           34         R6133         Regulator body         1           35         R6134         Regulator gasket         1           36         F1247         Diaphram         1           37         F1245         Regulator adjusting screw O-ring         1           39         R6138         Plunger                                              |     |          | •                                     | -   |
| 25         R6124         Throttle barrel retainer         1           26         F1258         Throttle stop screw         1           27         R6126         Throttle stop spring         1           F1545S         Needle valve assembly         1           28         F1545         Needle valve         1           29         F1546         Needle valve O ring         1           30         F1555         Needle valve socket         1           31         F1556         Needle valve socket O-rings         2           32         F1257         Needle valve detent         1           33         F1260S         Throttle arm set         1           R6133A         Regulator assembly           34         R6133         Regulator body         1           35         R6134         Regulator gasket         1           36         F1247         Diaphram         1           37         F1245         Regulator adjusting screw         1           38         F1246         Regulator adjusting screw O-ring         1           39         R6138         Plunger         1           40         F1249         Plunger spring         1 <td></td> <td></td> <td>, ,</td> <td></td>       |     |          | , ,                                   |     |
| 26         F1258         Throttle stop screw         1           27         R6126         Throttle stop spring         1           F1545S         Needle valve assembly         1           28         F1545         Needle valve         1           29         F1546         Needle valve O ring         1           30         F1555         Needle valve socket         1           31         F1556         Needle valve socket O-rings         2           32         F1257         Needle valve detent         1           33         F1260S         Throttle arm set         1           R6133A         Regulator assembly           34         R6133         Regulator body         1           35         R6134         Regulator gasket         1           36         F1247         Diaphram         1           37         F1245         Regulator adjusting screw         1           38         F1246         Regulator adjusting screw O-ring         1           39         R6138         Plunger         1           40         F1249         Plunger spring         1           41         R6140         Regulator screws         2 </td <td></td> <td></td> <td></td> <td></td>             |     |          |                                       |     |
| 27         R6126         Throttle stop spring         1           F1545S         Needle valve assembly         1           28         F1545         Needle valve         1           29         F1546         Needle valve O ring         1           30         F1555         Needle valve socket         1           31         F1556         Needle valve socket O-rings         2           32         F1257         Needle valve detent         1           33         F1260S         Throttle arm set         1           R6133A         Regulator assembly           34         R6133         Regulator body         1           35         R6134         Regulator gasket         1           36         F1247         Diaphram         1           37         F1245         Regulator adjusting screw         1           38         F1246         Regulator adjusting screw O-ring         1           39         R6138         Plunger         1           40         F1249         Plunger spring         1           40         F1249         Plunger spring         1           41         R6140         Regulator screws         2                                                               |     |          |                                       |     |
| F1545S         Needle valve assembly           28         F1545         Needle valve         1           29         F1546         Needle valve O ring         1           30         F1555         Needle valve socket         1           31         F1556         Needle valve socket O-rings         2           32         F1257         Needle valve detent         1           33         F1260S         Throttle arm set         1           R6133A         Regulator assembly         1           34         R6133         Regulator body         1           35         R6134         Regulator gasket         1           36         F1247         Diaphram         1           37         F1245         Regulator adjusting screw         1           38         F1246         Regulator adjusting screw O-ring         1           39         R6138         Plunger         1           40         F1249         Plunger spring         1           41         R6140         Regulator screws         2           42         R6141         Fuel nipples         2           R6142S         Gasket set         3                                                                                     |     |          | ·                                     | -   |
| 28       F1545       Needle valve       1         29       F1546       Needle valve O ring       1         30       F1555       Needle valve socket       1         31       F1556       Needle valve socket O-rings       2         32       F1257       Needle valve detent       1         33       F1260S       Throttle arm set       1         R6133A       Regulator assembly         34       R6133       Regulator body       1         35       R6134       Regulator gasket       1         36       F1247       Diaphram       1         37       F1245       Regulator adjusting screw       1         38       F1246       Regulator adjusting screw O-ring       1         39       R6138       Plunger       1         40       F1249       Plunger spring       1         41       R6140       Regulator screws       2         42       R6141       Fuel nipples       2         R6142S       Gasket set       3                                                                                                                                                                                                                                                                              | 27  |          |                                       | 1   |
| 29       F1546       Needle valve O ring       1         30       F1555       Needle valve socket       1         31       F1556       Needle valve socket O-rings       2         32       F1257       Needle valve detent       1         33       F1260S       Throttle arm set       1         R6133A       Regulator assembly       1         34       R6133       Regulator body       1         35       R6134       Regulator gasket       1         36       F1247       Diaphram       1         37       F1245       Regulator adjusting screw       1         38       F1246       Regulator adjusting screw O-ring       1         39       R6138       Plunger       1         40       F1249       Plunger spring       1         41       R6140       Regulator screws       2         42       R6141       Fuel nipples       2         R6142S       Gasket set       3                                                                                                                                                                                                                                                                                                                        |     |          | Needle valve assembly                 |     |
| 30       F1555       Needle valve socket       1         31       F1556       Needle valve socket O-rings       2         32       F1257       Needle valve detent       1         33       F1260S       Throttle arm set       1         R6133A       Regulator assembly       1         34       R6133       Regulator body       1         35       R6134       Regulator gasket       1         36       F1247       Diaphram       1         37       F1245       Regulator adjusting screw       1         38       F1246       Regulator adjusting screw O-ring       1         39       R6138       Plunger       1         40       F1249       Plunger spring       1         41       R6140       Regulator screws       2         42       R6141       Fuel nipples       2         R6142S       Gasket set       3                                                                                                                                                                                                                                                                                                                                                                                 | 28  | F1545    | Needle valve                          | 1   |
| 31       F1556       Needle valve socket O-rings       2         32       F1257       Needle valve detent       1         33       F1260S       Throttle arm set       1         R6133A       Regulator assembly       1         34       R6133       Regulator body       1         35       R6134       Regulator gasket       1         36       F1247       Diaphram       1         37       F1245       Regulator adjusting screw       1         38       F1246       Regulator adjusting screw O-ring       1         39       R6138       Plunger       1         40       F1249       Plunger spring       1         41       R6140       Regulator screws       2         42       R6141       Fuel nipples       2         R6142S       Gasket set       3                                                                                                                                                                                                                                                                                                                                                                                                                                          | 29  | F1546    | Needle valve O ring                   | 1   |
| 32       F1257       Needle valve detent       1         33       F1260S       Throttle arm set       1         R6133A       Regulator assembly       1         34       R6133       Regulator body       1         35       R6134       Regulator gasket       1         36       F1247       Diaphram       1         37       F1245       Regulator adjusting screw       1         38       F1246       Regulator adjusting screw O-ring       1         39       R6138       Plunger       1         40       F1249       Plunger spring       1         41       R6140       Regulator screws       2         42       R6141       Fuel nipples       2         R6142S       Gasket set       3                                                                                                                                                                                                                                                                                                                                                                                                                                                                                                           | 30  | F1555    | Needle valve socket                   | 1   |
| 33       F1260S       Throttle arm set       1         R6133A       Regulator assembly         34       R6133       Regulator body       1         35       R6134       Regulator gasket       1         36       F1247       Diaphram       1         37       F1245       Regulator adjusting screw       1         38       F1246       Regulator adjusting screw O-ring       1         39       R6138       Plunger       1         40       F1249       Plunger spring       1         41       R6140       Regulator screws       2         42       R6141       Fuel nipples       2         R6142S       Gasket set       3                                                                                                                                                                                                                                                                                                                                                                                                                                                                                                                                                                            | 31  | F1556    | Needle valve socket O-rings           | 2   |
| R6133A       Regulator assembly         34       R6133       Regulator body       1         35       R6134       Regulator gasket       1         36       F1247       Diaphram       1         37       F1245       Regulator adjusting screw       1         38       F1246       Regulator adjusting screw O-ring       1         39       R6138       Plunger       1         40       F1249       Plunger spring       1         41       R6140       Regulator screws       2         42       R6141       Fuel nipples       2         R6142S       Gasket set       3                                                                                                                                                                                                                                                                                                                                                                                                                                                                                                                                                                                                                                   | 32  | F1257    | Needle valve detent                   | 1   |
| 34       R6133       Regulator body       1         35       R6134       Regulator gasket       1         36       F1247       Diaphram       1         37       F1245       Regulator adjusting screw       1         38       F1246       Regulator adjusting screw O-ring       1         39       R6138       Plunger       1         40       F1249       Plunger spring       1         41       R6140       Regulator screws       2         42       R6141       Fuel nipples       2         R6142S       Gasket set       3                                                                                                                                                                                                                                                                                                                                                                                                                                                                                                                                                                                                                                                                           | 33  | F1260S   | Throttle arm set                      | 1   |
| 35       R6134       Regulator gasket       1         36       F1247       Diaphram       1         37       F1245       Regulator adjusting screw       1         38       F1246       Regulator adjusting screw O-ring       1         39       R6138       Plunger       1         40       F1249       Plunger spring       1         41       R6140       Regulator screws       2         42       R6141       Fuel nipples       2         R6142S       Gasket set       3                                                                                                                                                                                                                                                                                                                                                                                                                                                                                                                                                                                                                                                                                                                               |     | R6133A   | Regulator assembly                    |     |
| 36       F1247       Diaphram       1         37       F1245       Regulator adjusting screw       1         38       F1246       Regulator adjusting screw O-ring       1         39       R6138       Plunger       1         40       F1249       Plunger spring       1         41       R6140       Regulator screws       2         42       R6141       Fuel nipples       2         R6142S       Gasket set       3                                                                                                                                                                                                                                                                                                                                                                                                                                                                                                                                                                                                                                                                                                                                                                                     | 34  | R6133    | Regulator body                        | 1   |
| 37       F1245       Regulator adjusting screw       1         38       F1246       Regulator adjusting screw O-ring       1         39       R6138       Plunger       1         40       F1249       Plunger spring       1         41       R6140       Regulator screws       2         42       R6141       Fuel nipples       2         R6142S       Gasket set       3                                                                                                                                                                                                                                                                                                                                                                                                                                                                                                                                                                                                                                                                                                                                                                                                                                   | 35  | R6134    | Regulator gasket                      | 1   |
| 38       F1246       Regulator adjusting screw O-ring       1         39       R6138       Plunger       1         40       F1249       Plunger spring       1         41       R6140       Regulator screws       2         42       R6141       Fuel nipples       2         R6142S       Gasket set       3                                                                                                                                                                                                                                                                                                                                                                                                                                                                                                                                                                                                                                                                                                                                                                                                                                                                                                  | 36  | F1247    | Diaphram                              | 1   |
| 39       R6138       Plunger       1         40       F1249       Plunger spring       1         41       R6140       Regulator screws       2         42       R6141       Fuel nipples       2         R6142S       Gasket set       3                                                                                                                                                                                                                                                                                                                                                                                                                                                                                                                                                                                                                                                                                                                                                                                                                                                                                                                                                                        | 37  | F1245    | Regulator adjusting screw             | 1   |
| 40       F1249       Plunger spring       1         41       R6140       Regulator screws       2         42       R6141       Fuel nipples       2         R6142S       Gasket set       3                                                                                                                                                                                                                                                                                                                                                                                                                                                                                                                                                                                                                                                                                                                                                                                                                                                                                                                                                                                                                     | 38  | F1246    | Regulator adjusting screw O-ring      | 1   |
| 41       R6140       Regulator screws       2         42       R6141       Fuel nipples       2         R6142S       Gasket set       3                                                                                                                                                                                                                                                                                                                                                                                                                                                                                                                                                                                                                                                                                                                                                                                                                                                                                                                                                                                                                                                                         | 39  | R6138    | Plunger                               | 1   |
| 41       R6140       Regulator screws       2         42       R6141       Fuel nipples       2         R6142S       Gasket set       3                                                                                                                                                                                                                                                                                                                                                                                                                                                                                                                                                                                                                                                                                                                                                                                                                                                                                                                                                                                                                                                                         | 40  | F1249    | Plunger spring                        | 1   |
| 42         R6141         Fuel nipples         2           R6142S         Gasket set         3                                                                                                                                                                                                                                                                                                                                                                                                                                                                                                                                                                                                                                                                                                                                                                                                                                                                                                                                                                                                                                                                                                                   | 41  | R6140    |                                       | 2   |
| R6142S Gasket set 3                                                                                                                                                                                                                                                                                                                                                                                                                                                                                                                                                                                                                                                                                                                                                                                                                                                                                                                                                                                                                                                                                                                                                                                             | 42  | R6141    | •                                     | 2   |
| R6443S O-ring set 4                                                                                                                                                                                                                                                                                                                                                                                                                                                                                                                                                                                                                                                                                                                                                                                                                                                                                                                                                                                                                                                                                                                                                                                             |     | R6142S   | ' '                                   | 3   |
|                                                                                                                                                                                                                                                                                                                                                                                                                                                                                                                                                                                                                                                                                                                                                                                                                                                                                                                                                                                                                                                                                                                                                                                                                 |     | R6443S   | O-ring set                            | 4   |
| 43 F1272 Check valve 1                                                                                                                                                                                                                                                                                                                                                                                                                                                                                                                                                                                                                                                                                                                                                                                                                                                                                                                                                                                                                                                                                                                                                                                          | 43  | F1272    | -                                     | 1   |