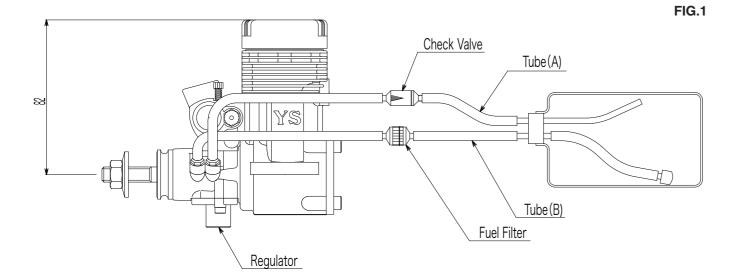

## **INSTALLATION**

- 1. Connect the engine to the tank as shown in fig.1. Since high pressure is applied to the tank, tighten all connections carefully. Care must be taken to prevent pressure leakage due to undertightening of the check valve or by kinking the fuel lines.
- 2. Use a fuel filter in the fuel line. We recommend the YS filter.
- 3. Match the direction of the check valve arrow to fig.1.

#### **START-UP**

- 1. Remove the tube (B) from the filter, remove tube (A) from the check valve, then fill the tank.

  (Caution; If tank is filled, remove tube (A) first; then tube (B). Fuel will eject if tube (B) is removed first while the tank is pressurized.)
- 2. Open the needle valve three turns from the fully closed position.
- 3. Open the throttle fully and slowly turn the propeller ten turns. This primes the system by pressurizing the tank and feeding fuel to the carburetor.